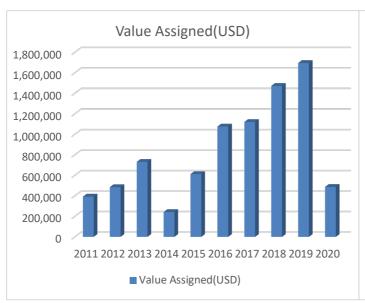

### **Total In-Kind Contributions for 2020**

Total Value Assigned (USD): 487,064.88

Total Unit of Man-Months: 243.66

| Member            | Unit of Man-Months | Value Assigned(USD) | Remarks |
|-------------------|--------------------|---------------------|---------|
| China             | 119.00             | 351,195.20          |         |
| Hong Kong         | 5.45               | 30,700.00           |         |
| Japan             | 34.25              | 4,500.00            |         |
| Philippines       | 0.64               | 122.68              |         |
| Republic of Korea | 70.32              | 98,830.00           |         |
| Thailand          | 12.00              | -                   |         |
| Vietnam           | 2.00               | 1,717.00            |         |
|                   |                    |                     |         |

Total: 243.66 487,064.88