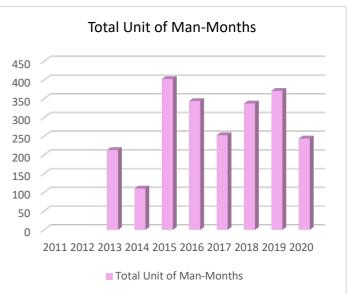

### **Total In-Kind Contributions for 2020**

Total Value Assigned (USD): 487,064.88

Total Unit of Man-Months: 243.66

| Member            | Unit of Man-Months | Value Assigned(USD) | Remarks |
|-------------------|--------------------|---------------------|---------|
| China             | 119.00             | 351,195.20          |         |
| Hong Kong         | 5.45               | 30,700.00           |         |
| Japan             | 34.25              | 4,500.00            |         |
| Philippines       | 0.64               | 122.68              |         |
| Republic of Korea | 70.32              | 98,830.00           |         |
| Thailand          | 12.00              | -                   |         |
| Vietnam           | 2.00               | 1,717.00            |         |
|                   |                    |                     |         |

Total: 243.66 487,064.88